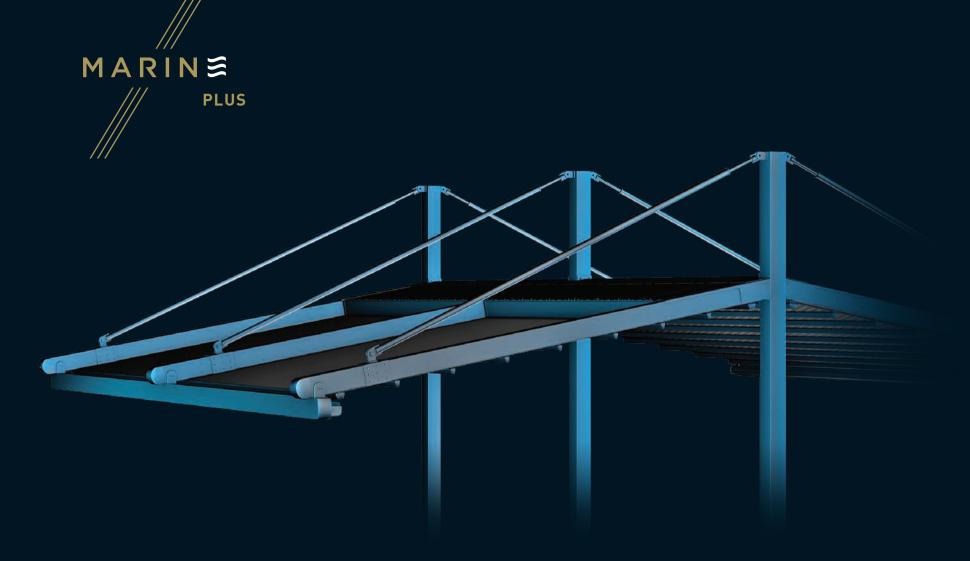

The eye-catching nautical design creates a welcoming atmosphere and ensures that you make the best out of your area.

| Width            | 1300 |
|------------------|------|
| Projection       | 1200 |
| Max Rail Centers | 450  |

This elegant product is free standing and is a stylish way to enlarge your outdoor living space. The eye catching nautical design creates a welcoming atmosphere and ensures that you make the best out of your area. The product is usable in all-weather conditions and designed to be used in all four seasons.

#### **PROFILE SECTIONS**

Rail 12x15

15x15

| Width            | 1300 |
|------------------|------|
| Projection       | 1200 |
| Max Rail Centers | 450  |

Marine Compact is a tastefully practical product. With minimalistic, lightweight details it can be moved easily around to provide you with exactly what you need.