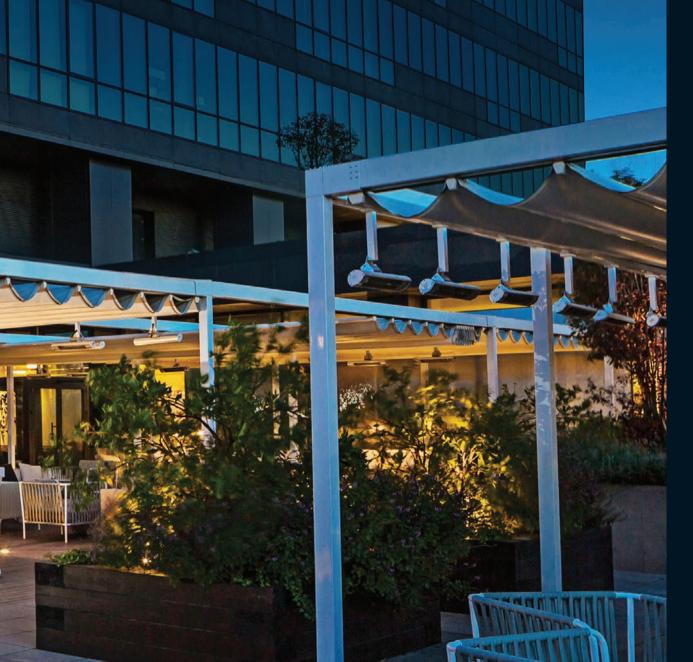

#### **PROFILE SECTIONS**

8x13

n Gutter 13x13

Pillar 8x8

The epitome of relaxation, with its clean lines and modern design Satin will protect, enhance and soothe at the same time.

Be at one with nature, and experience the therapy of the great outdoors, throughout the year.

## SATIN

| Width            | 900 |
|------------------|-----|
| Projection       | 800 |
| Max Rail Centers | 450 |

It is a special designed retractable roof system with its flat aluminium construction.

Palmiye presents a wide range of ceiling covers, with a selection of colours, material (such as PVC, fabric) and patterns which are imported from Europe and U.S, with 5 years guaranty against fading and mould.

Drainage system can be integrated into the structure according to the ceiling cover type (trapezium or wavy)

Lighting systems can be adapted to the ceiling cover which moves together with it. The Spot Lights or Linear Lights are installed on the aluminium profiles and can be controlled by a remote control or with a remote controlled dimmer function.