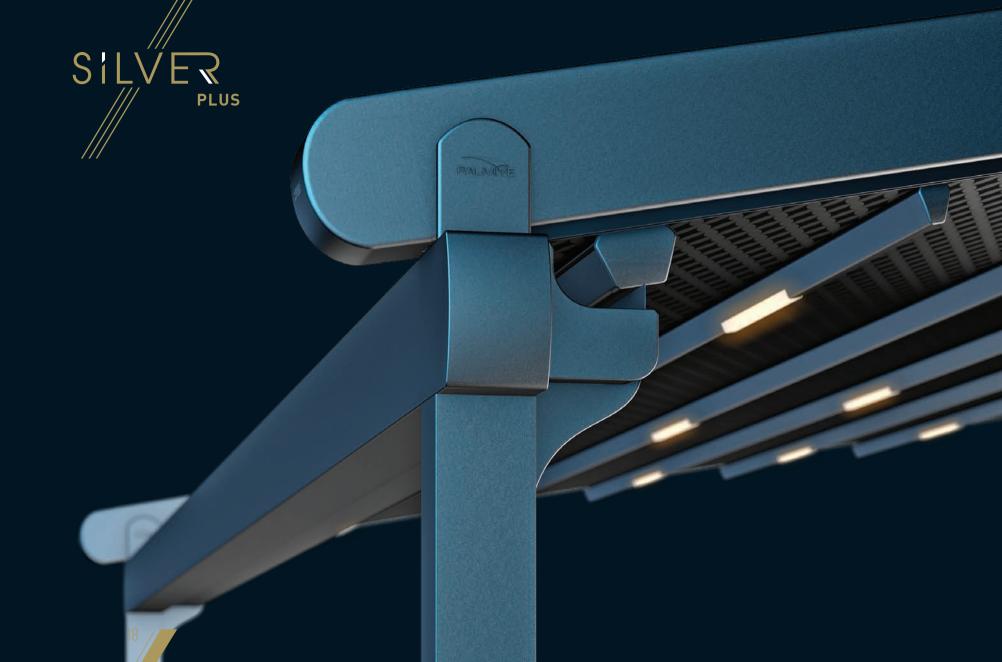

| Width            | 1300 |
|------------------|------|
| Projection       | 1000 |
| Max Rail Centers | 450  |

Silver Plus is a retractable roof system, adapted to aluminium structure. With its clean and modern design, Silver Plus adds value to your outdoor areas.

#### PROFILE SECTIONS

A Front Beam B Rail C Pillar

Rail Type I 12x15

Rail Type II 12x15

Front Beam

13X13

10X10

Projection up to 8m