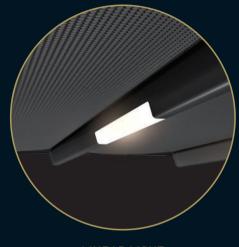

#### **PROFILE SECTION**

LINEAR LIGHT SPOT LIGHT

## **DIMMABLE LED LIGHT**

Depending on whether you want strong practical lighting, or an atmospheric dimmed ambience, you can choose between the Spot Lights with Palmiye's 3-Lens LED Technology or the Linear Lights.