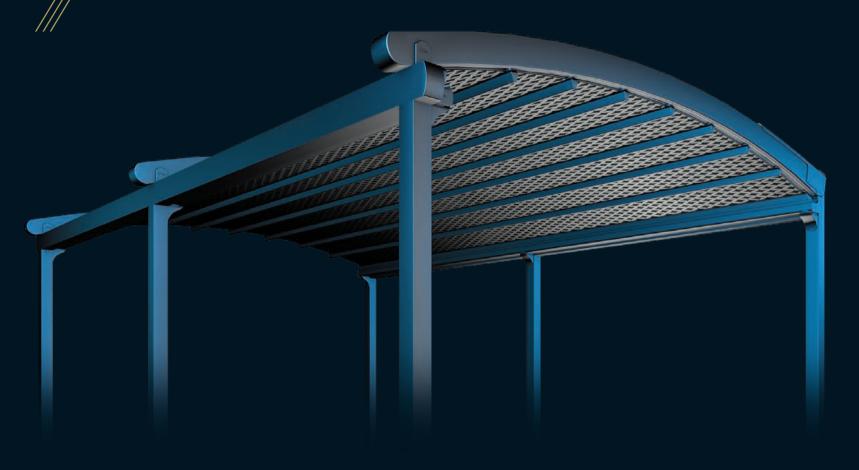

The intimate design of Crown Compact provides a welcoming area in which guests can retreat. The curvaceous architecture contributes to the cosiest of setting in all outdoor spaces. In this product the ceiling cover is retracting as one piece.

#### **PROFILE SECTIONS**

13x13

Pillar 8x8

| Width            | 1300 |
|------------------|------|
| Projection       | 1200 |
| Max Rail Centers | 400  |

The intimate design of Crown Compact provides a welcoming area in which guests can retreat. The cur-vaceous architecture contributes to the cosiest of setting in all outdoor spaces. In this product the ceiling cover is retracting as two pieces.