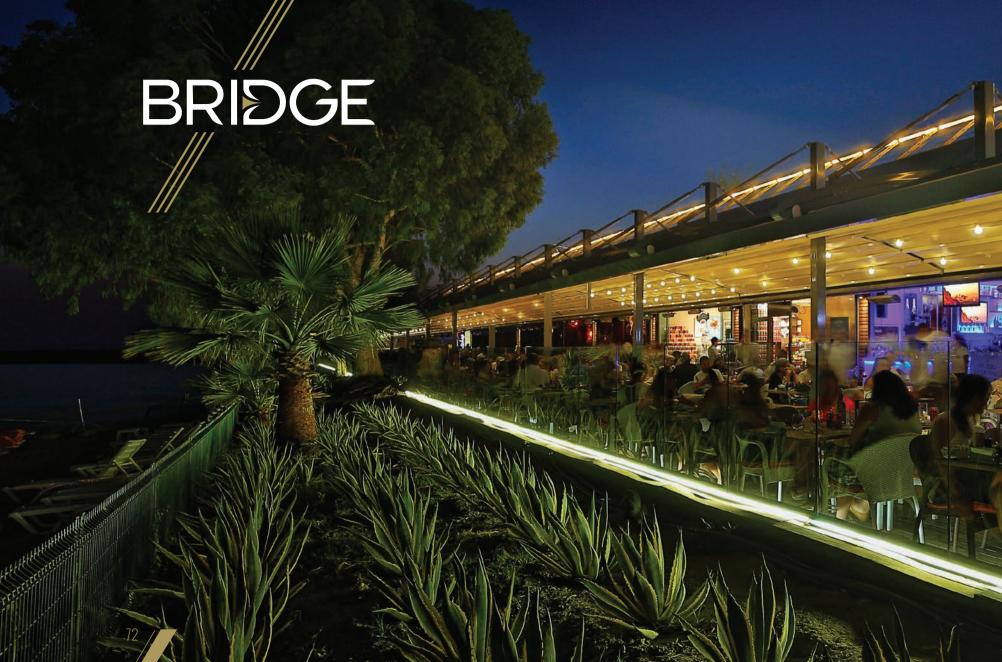

#### **PROFILE SECTIONS**

Rail 7.5x12

Middle Pillar 15x15

An architectural beauty, this freestanding product sets you apart from other establishments, attracting attention and enabling your customers to get the most from their outdoor experience.

| Width            | 1300 |
|------------------|------|
| Projection       | 1200 |
| Max Rail Centers | 400  |

An architectural beauty this free standing product sets you apart from other establishments, attracting attention and enabling your customers to get the most from their outdoor experience.