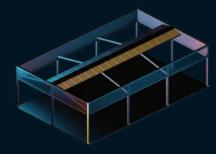

#### **PROFILE SECTIONS**

A Front Beam B Rail C Pillar

Front Beam

Gutter 13X13

Pillar

Embracing your home and your family, Coral is a beautiful addition to your abode.

The perpendicular roof and soft contours provide a welcome retreat from which you can watch the world go by!

| Width            | 1300 |
|------------------|------|
| Projection       | 800  |
| Max Rail Centers | 400  |

Coral Plus is a beautiful addition to your abode. The perpendicular roof and soft contours provide a welcome retreat from which you can watch the world go by.