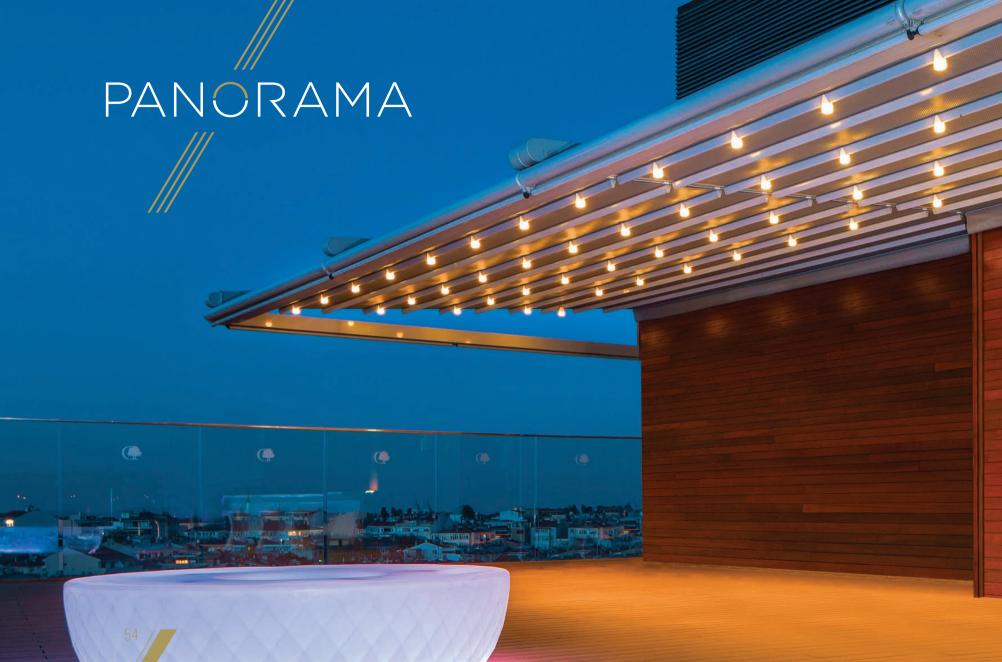

Panorama is remarkable in that it has no front support at all, thusallowing you to enjoy unbroken views.

Straight in design, Panorama is an unobtrusive way to enjoy the world in which you live.

## PANORAMA

PLUS