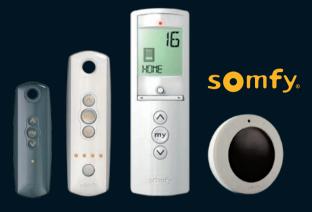

# REMOTE CONTROL

Internationally renowned Somfy motors from France are used to operate all of our products.

Guaranteed for 5 years and using RTS technology, the motors can be operated at the simple touch of a button.