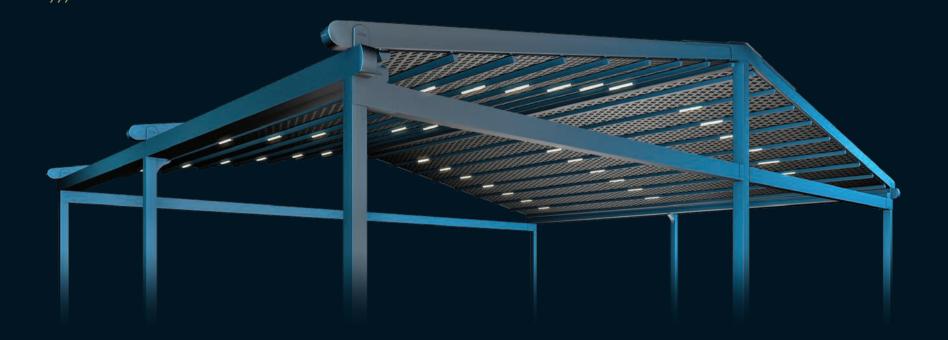

### M O D E L S

With its clean lines and modern design, Silver is an unobtrusive yet stylish way to get the best out of your outdoor area, distinguishing itself from other establishments in the neighbourhood.

| Width            | 1300 |
|------------------|------|
| Projection       | 1000 |
| Max Rail Centers | 450  |

Silver Plus is a retractable roof system, adapted to aluminium structure. With its clean and modern design, Silver Plus adds value to your outdoor areas.