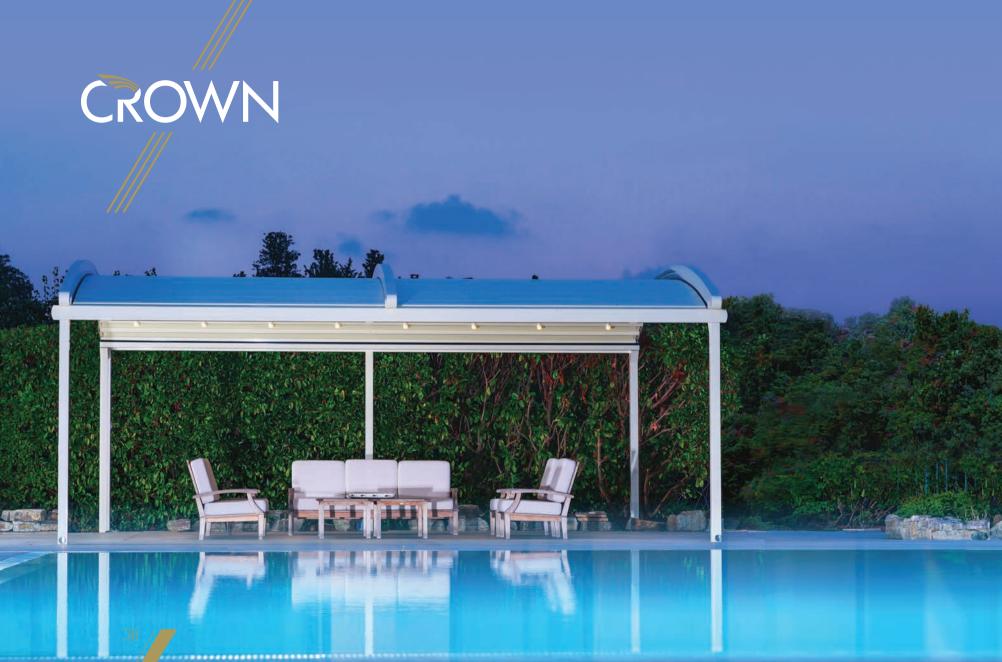

The intimate design of Crown Compact provides a welcoming area in which guests can retreat. The curvaceous architecture contributes to the cosiest of setting in all outdoor spaces. In this product the ceiling cover is retracting as one piece.

#### **PROFILE SECTIONS**

13x13

Pillar 8x8

| Width            | 1300 |
|------------------|------|
| Projection       | 1200 |
| Max Rail Centers | 400  |

The intimate design of Crown Compact provides a welcoming area in which guests can retreat. The cur-vaceous architecture contributes to the cosiest of setting in all outdoor spaces. In this product the ceiling cover is retracting as two pieces.