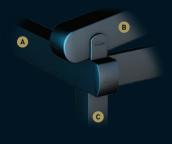

#### PROFILE SECTIONS

A Front Beam B Rail C Pillar

Rail Type I 12x15

Rail Type II 12x15

Front Beam

13X13

10X10

Projection up to 8m