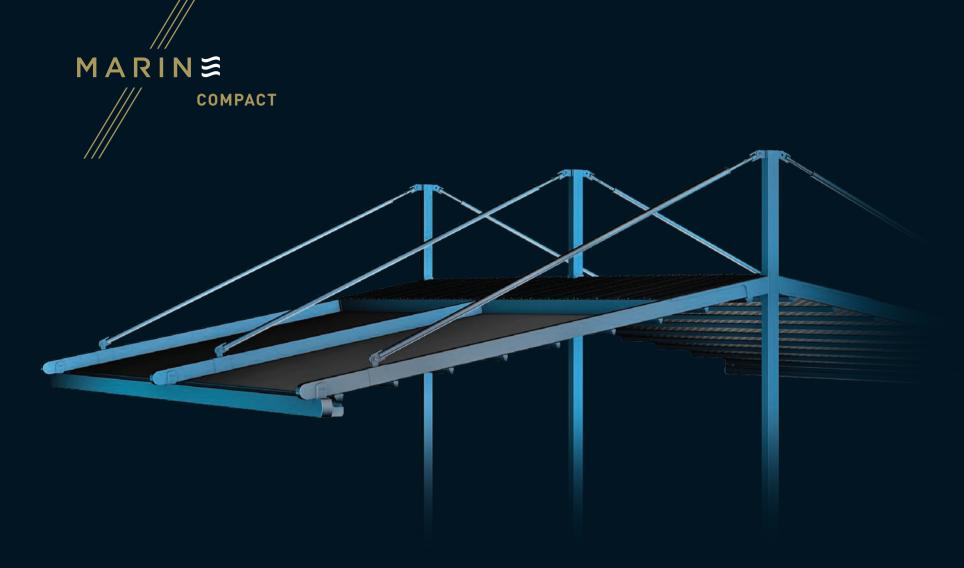

#### **PROFILE SECTIONS**

Rail 12x15

15x15

| Width            | 1300 |
|------------------|------|
| Projection       | 1200 |
| Max Rail Centers | 450  |

Marine Compact is a tastefully practical product. With minimalistic, lightweight details it can be moved easily around to provide you with exactly what you need.