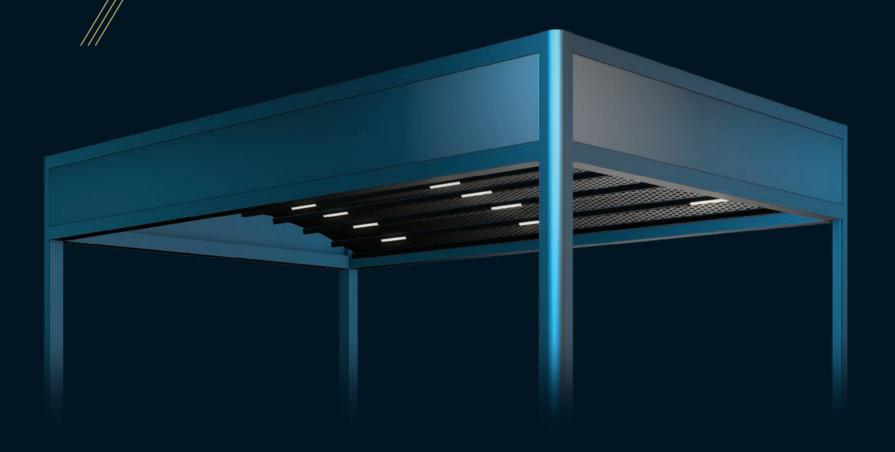

#### PROFILE SECTIONS

A Front Beam B Rail C Pillar

Rail Type I 12x15

Rail Type II 12x15

Front Beam

13X13

10X10

Projection up to 8m