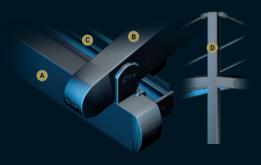

#### **PROFILE SECTIONS**

Middle Pillar 15x15

| Width            | 1300 |
|------------------|------|
| Projection       | 1200 |
| Max Rail Centers | 400  |

Bridge Compact is an extraordinary piece of architecture! Slim line and slender the charismatic design is sure to attract the attention of all who see it!