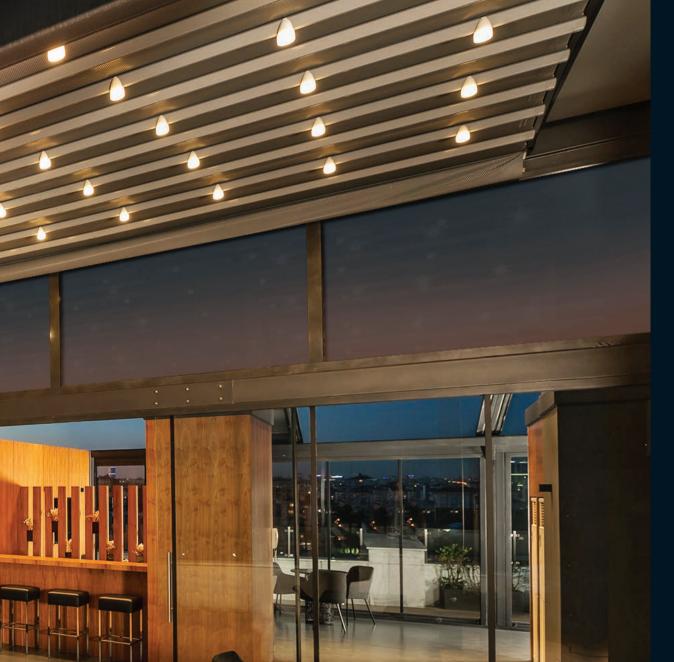

#### **PROFILE SECTIONS**

A Front Beam B Rail C Pillar

Front Beam

Gutter 13X13

Pillar

Embracing your home and your family, Coral is a beautiful addition to your abode.

The perpendicular roof and soft contours provide a welcome retreat from which you can watch the world go by!

| Width            | 1300 |
|------------------|------|
| Projection       | 800  |
| Max Rail Centers | 400  |

Coral Plus is a beautiful addition to your abode. The perpendicular roof and soft contours provide a welcome retreat from which you can watch the world go by.