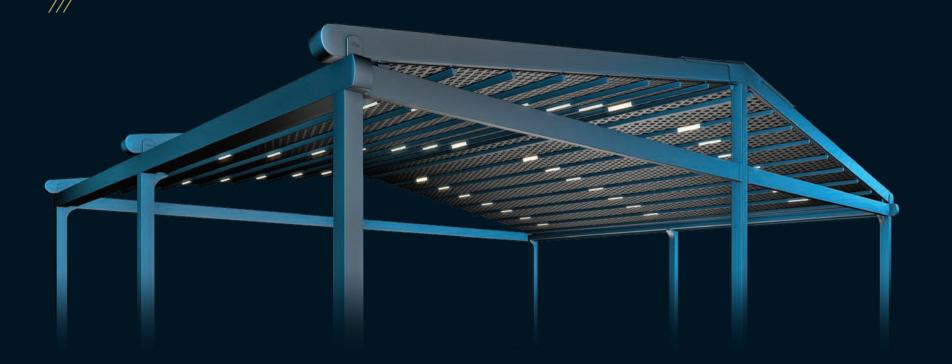

#### PROFILE SECTIONS

A Front Beam B Rail C Pillar

Rail Type I 12x15

Rail Type II 12x15

Front Beam

13X13

10X10

Projection up to 8m

| Width            | 1300 |
|------------------|------|
| Projection       | 600  |
| Max Rail Centers | 450  |

Silver Compact is a compact retractable roof system, adapted to an aluminium structure. Contemporary and stylish, Silver Compact is an attractive addition to your outdoor area.