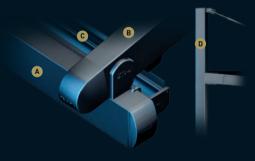

#### RAIN GUTTER (A)

The gutter with its height adjustment feature, provides the anti-air system, in different positions to ensure a perfect fit, according to the inclination of your product.

#### 

The separated front beam carries all the weight of the roof without putting any pressure on the gutter. Additionally it is also responsible for carrying awnings and glass systems.

#### **VERTICAL BLIND ©**

Horizontal sun rays can be reduced with a vertical blind. It is a full casette awning and the Ferrari Soltis fabric, provides shade without interrupting the view.

#### **GLASS SYSTEMS 0**

Different glass systems can be installed directly onto the front beam.