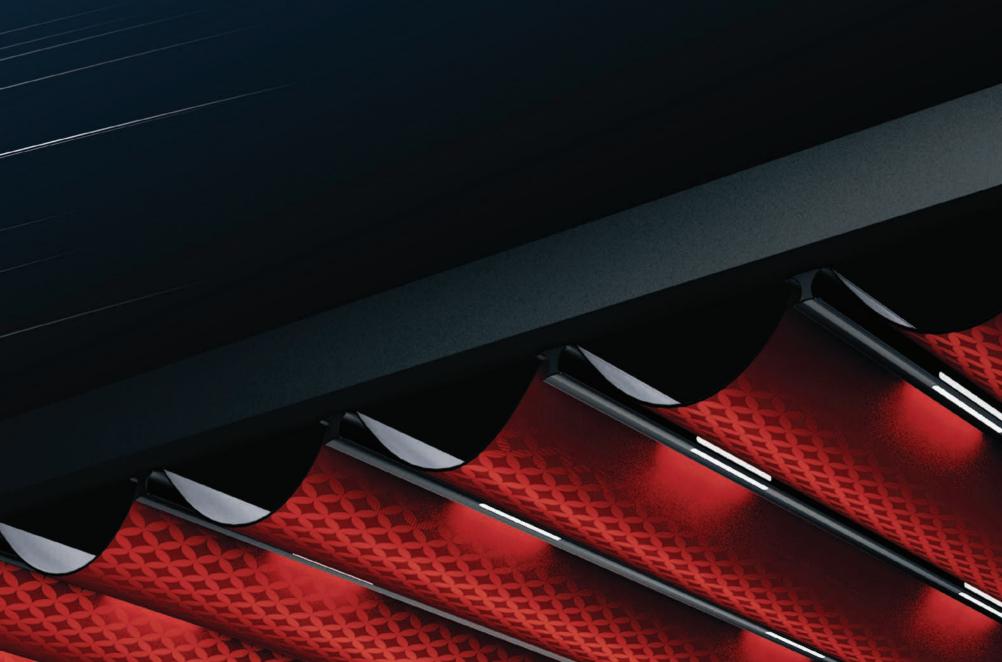

Palmive presents a wide range of ceiling covers, with a selection of colours, materials, (such as PVC, fabric) and patterns which are imported from Europe and U.S. with 5 years guaranty against fading and mould.

The entire drainage system is integrated into the structure and lighting systems can be adapted to the ceiling cover which moves together with it.

The Spot Lights or Linear Lights are installed on the aluminium profiles and can be controlled by a remote control or with a remote controlled dimmer function.