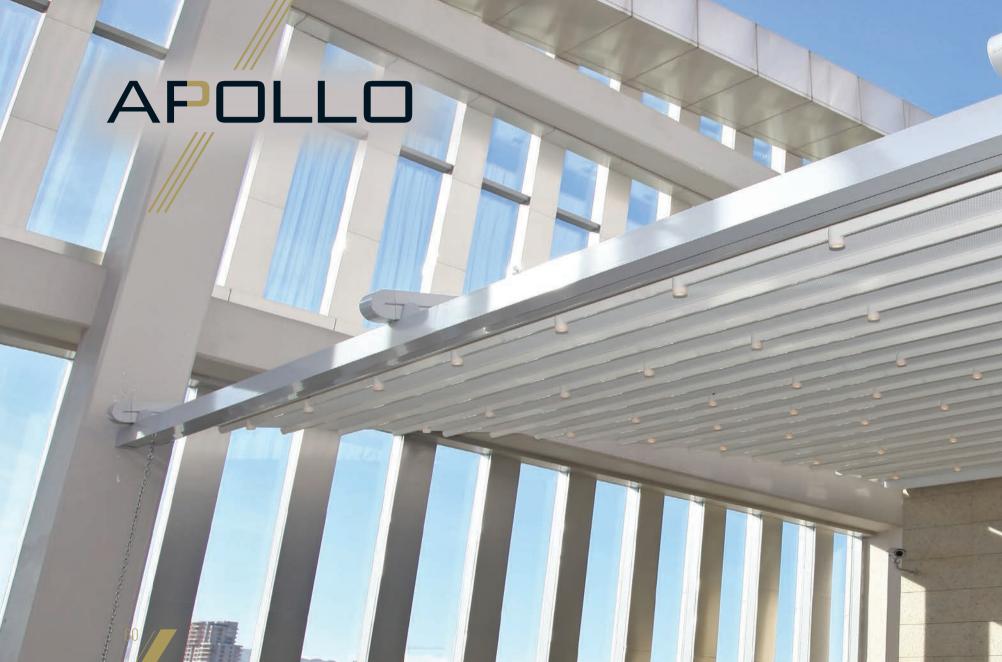

#### **PROFILE SECTIONS**

Gutter

Back Pillar 15x15

A Front Beam B Rail C Gutter C Back Pillar

Apollo is remarkable in that it has no front support at all, thus allowing you to enjoy unbroken views.

Gently arched in design, Apollo is an unobtrusive way to enjoy the world in which you live.

#### BUTRESS TYPE

| Width            | 400 |  |
|------------------|-----|--|
| Projection       | 400 |  |
| Max Rail Centers | 400 |  |

Majestic yet graceful Apollo silently looks down, unobtrusively watching those who gather beneath it. Perfect for those who want to enjoy magnificent views in an unbroken yet protected manner! Product can be delivered with suspended or buttress versions.