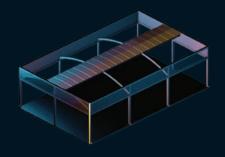

#### PROFILE SECTIONS

A Front Beam B Rail C Pillar

12x15

Front Beam

Gutter

10X10

| Width            | 1300 |
|------------------|------|
| Projection       | 600  |
| Max Rail Centers | 400  |

Coral Compact is a soft sophisticated little addition to your home. Neat and tidy it nestles onto your outside space as if it's always been there.