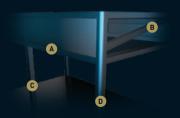

#### PROFILE SECTIONS

A Front Beam B Rail C Pillar

Rail Type I 12x15

Rail Type II 12x15

Front Beam

13X13

10X10

Projection up to 8m