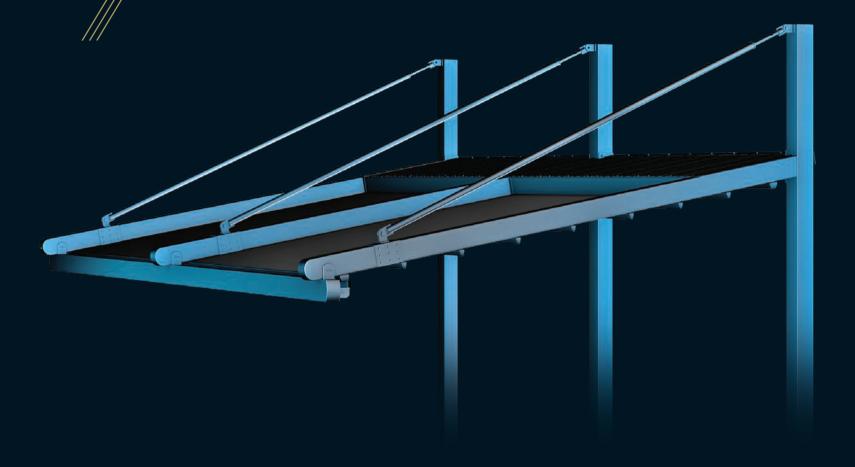

Panorama is remarkable in that it has no front support at all, thusallowing you to enjoy unbroken views.

Straight in design, Panorama is an unobtrusive way to enjoy the world in which you live.

#### RUTRESS TYPE

| Width            | 450 |  |
|------------------|-----|--|
| Projection       | 400 |  |
| Max Rail Centers | 450 |  |

Panorama is remarkable is that it has no front support at all, thus allowing you to enjoy unbroken views. With its modern design and the buttress, Panorama will provide you an elegant and stylish atmosphere. Product can also be delivered with buttress version.