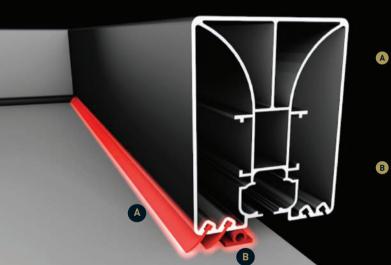

# **DOUBLE ANTI-AIR SYSTEM**

This system prevents the wind entering between the ceiling cover, rails and gutter, and creates an airtight space into which the wind cannot enter.

## **WATERBLOCK**

B) This prevents rainwater entering the enclosed area, and leads it directly to the front gutter for perfect water drainage.

**Gutter Seal** 

Back Seal

#### RAIN GUTTER (A)

The gutter with its height adjustment feature, provides the anti-air system, in different positions to ensure a perfect fit, according to the inclination of your product.