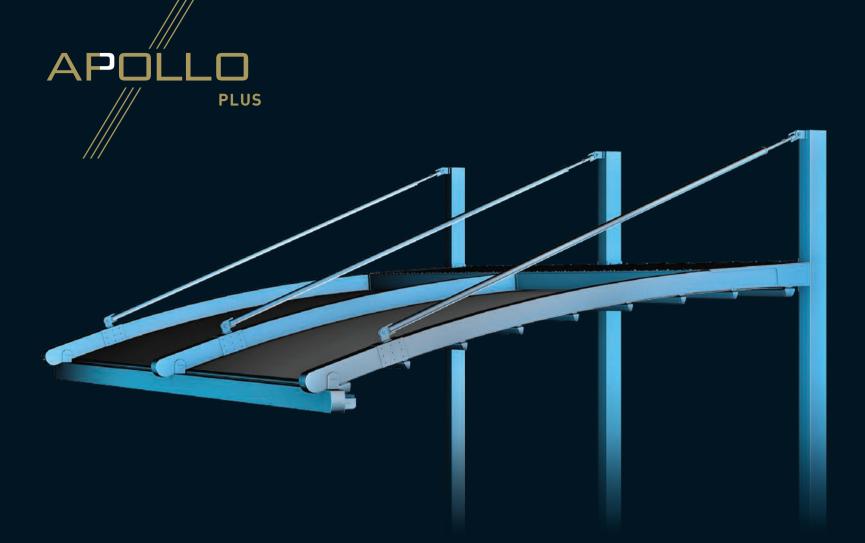

#### **PROFILE SECTIONS**

Gutter

Back Pillar 15x15

A Front Beam B Rail C Gutter C Back Pillar

Apollo is remarkable in that it has no front support at all, thus allowing you to enjoy unbroken views.

Gently arched in design, Apollo is an unobtrusive way to enjoy the world in which you live.

#### BUTRESS TYPE

| Width            | 400 |  |
|------------------|-----|--|
| Projection       | 400 |  |
| Max Rail Centers | 400 |  |

Majestic yet graceful Apollo silently looks down, unobtrusively watching those who gather beneath it. Perfect for those who want to enjoy magnificent views in an unbroken yet protected manner! Product can be delivered with suspended or buttress versions.