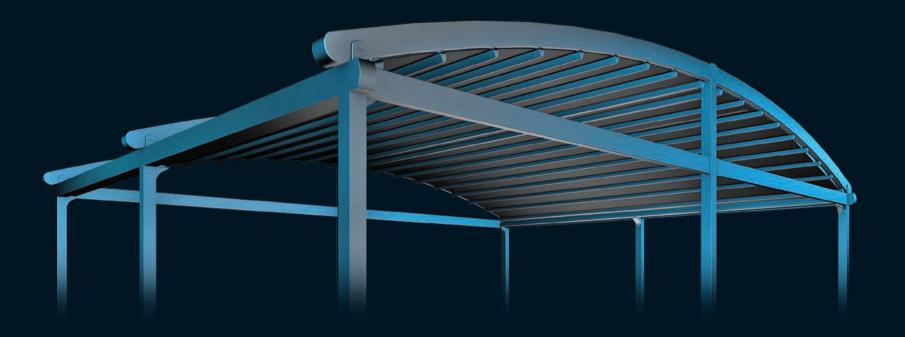

### M O D E L S

With its clean lines and modern design, Silver is an unobtrusive yet stylish way to get the best out of your outdoor area, distinguishing itself from other establishments in the neighbourhood.

| Width            | 1300 |
|------------------|------|
| Projection       | 1000 |
| Max Rail Centers | 450  |

Silver Plus is a retractable roof system, adapted to aluminium structure. With its clean and modern design, Silver Plus adds value to your outdoor areas.