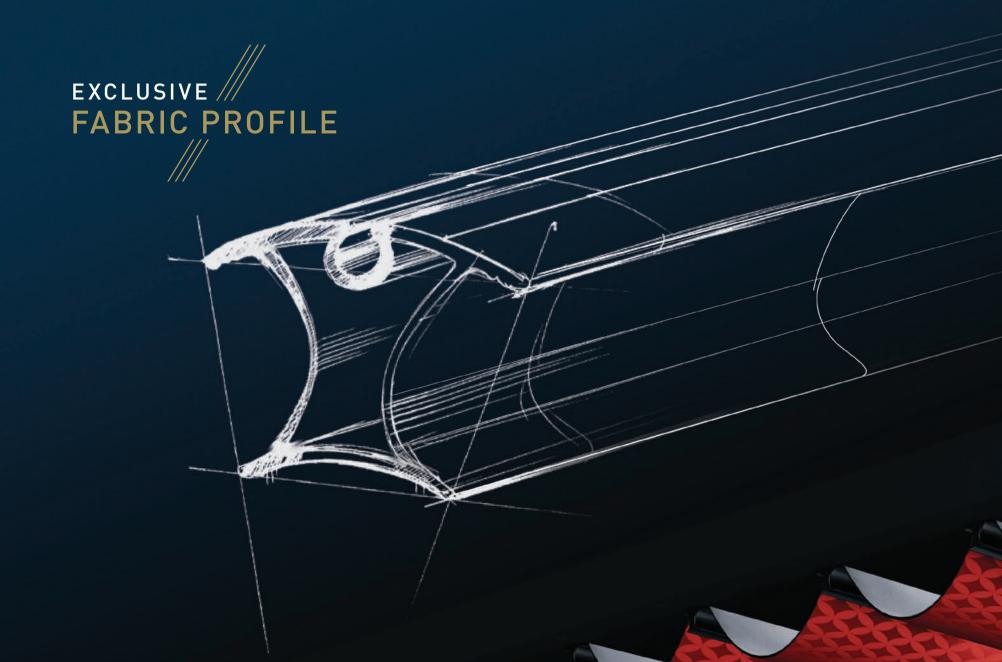

#### **GEOMETRIC CROSS SECTION**

With its geometric design, the specially engineered inner section gives maximum strength and wind resistance to the aluminium rail profile.