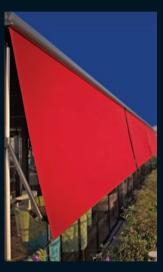

#### **VERTICAL BLIND ©**

Horizontal sun rays can be reduced with a vertical blind. It is a full casette awning and the Ferrari Soltis fabric, provides shade without interrupting the view.