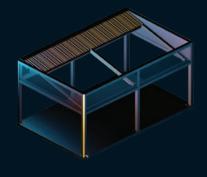

### M O D E L S

With its clean lines and modern design, Silver is an unobtrusive yet stylish way to get the best out of your outdoor area, distinguishing itself from other establishments in the neighbourhood.

| Width            | 1300 |
|------------------|------|
| Projection       | 1000 |
| Max Rail Centers | 450  |

Silver Plus is a retractable roof system, adapted to aluminium structure. With its clean and modern design, Silver Plus adds value to your outdoor areas.