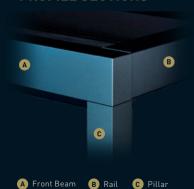

#### **PROFILE SECTIONS**

8x13

n Gutter 13x13

Pillar 8x8

The epitome of relaxation, with its clean lines and modern design Satin will protect, enhance and soothe at the same time.

Be at one with nature, and experience the therapy of the great outdoors, throughout the year.