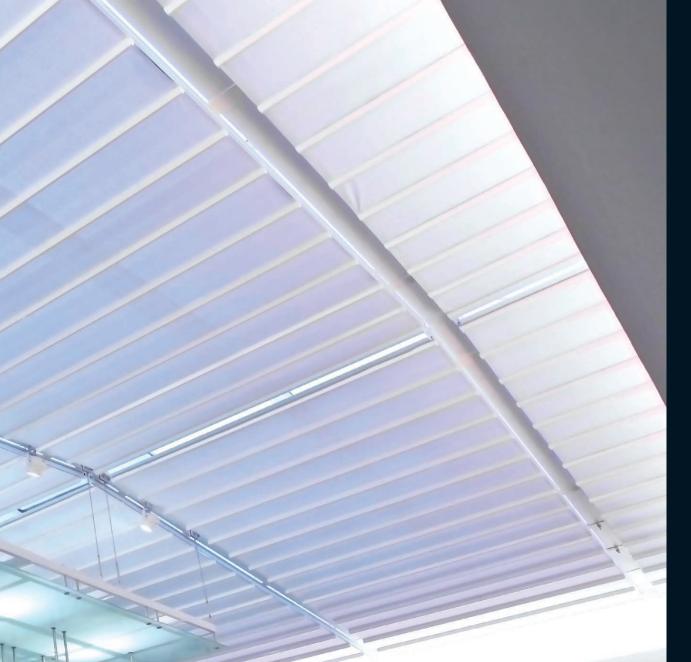

#### **PROFILE SECTIONS**

Rail

Middle Pillar 15x15

Legend enables you to enjoy the pleasant warmth and light the sun provides, when and how much you want.

Ensure uninterrupted interior climate control throughout the seasons and allow the elegant finish and clean lines to add aesthetically to your interior.

| Width            | 1300 |
|------------------|------|
| Projection       | 1000 |
| Max Rail Centers | 450  |

Legend is an indispensable product, if there is an existing construction, this enables you to enjoy the pleasant warmth and light the sun provides, when and how much you want.