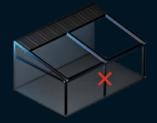

#### MIDDLE PILLAR REDUCTION

Provides a flexibility to remove the middle pillars by performing optional system changes.