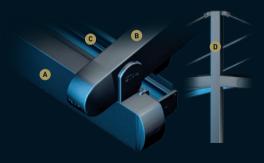

#### RAIN GUTTER (A)

The gutter with its height adjustment feature, provides the anti-air system, in different positions to ensure a perfect fit, according to the inclination of your product.

#### 

The separated front beam carries all the weight of the roof without putting any pressure on the gutter. Additionally it is also responsible for carrying awnings and glass systems.

#### **VERTICAL BLIND ©**

Horizontal sun rays can be reduced with a vertical blind. It is a full casette awning and the Ferrari Soltis fabric, provides shade without interrupting the view.

#### **GLASS SYSTEMS 0**

Different glass systems can be installed directly onto the front beam.