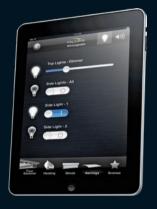

# PALMIYE APPS

We are proud to present our own MyPalmiye App which has been designed specifically for Palmiye products and is available at Apple's App store. Now you can take full control of your Palmiye experience and choose from several options, directly from your iPhone or iPad.

#### These include:

- Activating the infra-red heaters.
- Adjusting the FourSeasons cover.
- Dimming the lights.
- Playing your favourite music.