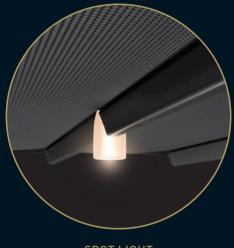

#### **PROFILE SECTION**

LINEAR LIGHT SPOT LIGHT

## **DIMMABLE LED LIGHT**

Depending on whether you want strong practical lighting, or an atmospheric dimmed ambience, you can choose between the Spot Lights with Palmiye's 3-Lens LED Technology or the Linear Lights.