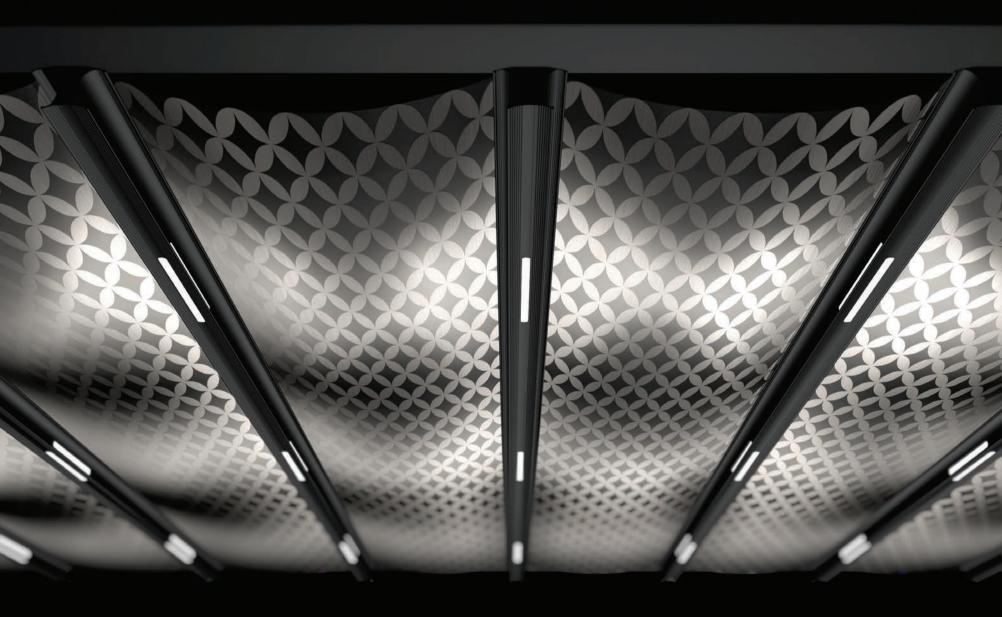

## **DIMMABLE LED LIGHT**

Depending on whether you want strong practical lighting, or an atmospheric dimmed ambience, you can choose between the Spot Lights with Palmiye's 3-Lens LED Technology or the Linear Lights.

You can dim the lights directly from your Remote Control or Smart Phones. Investing in LED technologies is part of Palmiye's contribution to a greener environment.

Louvers

Drop Arm Awning

External Vertical Zip Blind