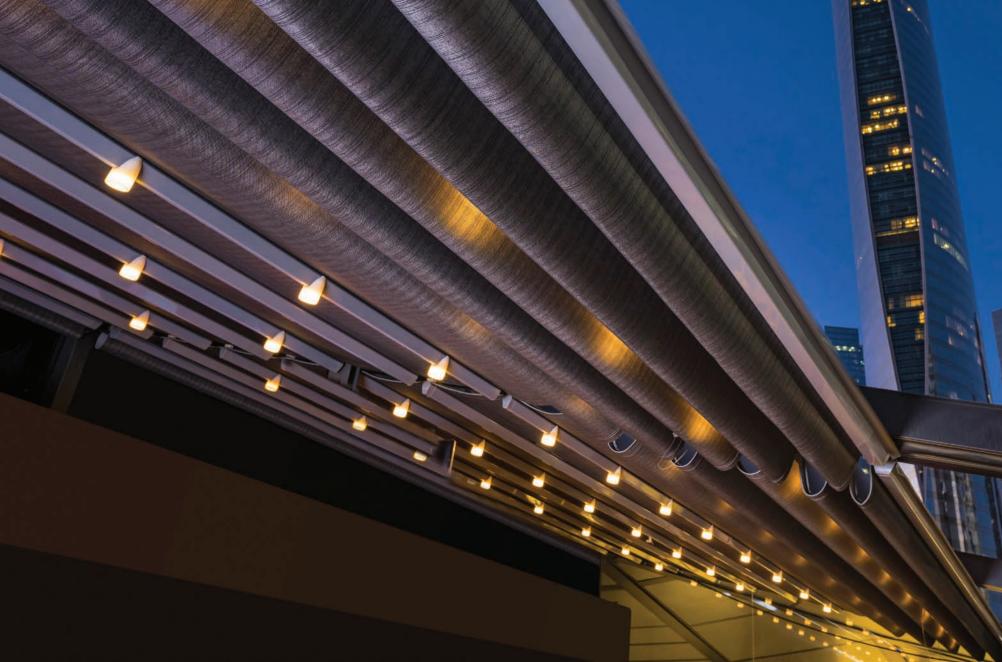

## **DIMMABLE LED LIGHT**

Depending on whether you want strong practical lighting, or an atmospheric dimmed ambience, you can choose between the Spot Lights with Palmiye's 3-Lens LED Technology or the Linear Lights.

You can dim the lights directly from your Remote Control or Smart Phones. Investing in LED technologies is part of Palmiye's contribution to a greener environment.

Louvers

Drop Arm Awning

External Vertical Zip Blind