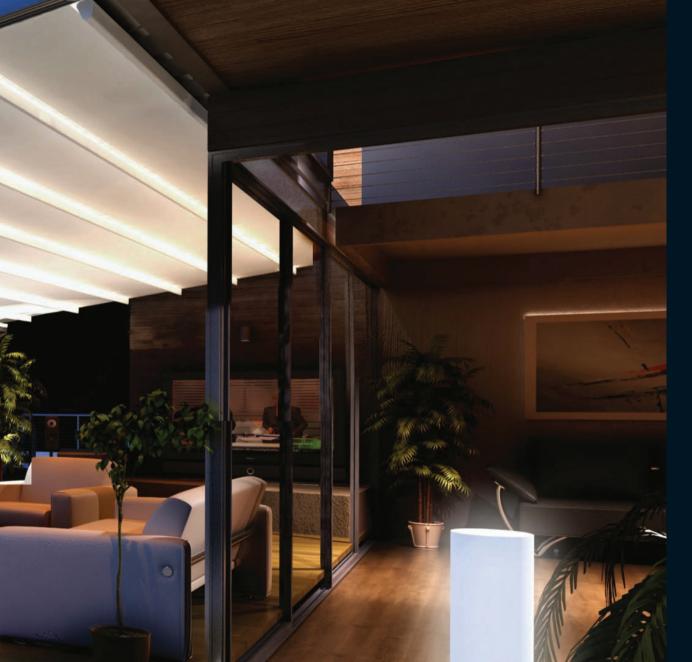

| Width            | 1300 |
|------------------|------|
| Projection       | 1000 |
| Max Rail Centers | 450  |

Silver Plus is a retractable roof system, adapted to aluminium structure. With its clean and modern design, Silver Plus adds value to your outdoor areas.

Palmive presents a wide range of ceiling covers, with a selection of colours, materials, (such as PVC, fabric) and patterns which are imported from Europe and U.S. with 5 years guaranty against fading and mould.

The entire drainage system is integrated into the structure and lighting systems can be adapted to the ceiling cover which moves together with it.

The Spot Lights or Linear Lights are installed on the aluminium profiles and can be controlled by a remote control or with a remote controlled dimmer function.