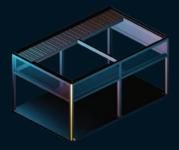

| Width            | 1300 |
|------------------|------|
| Projection       | 600  |
| Max Rail Centers | 450  |

Silver Compact is a compact retractable roof system, adapted to an aluminium structure. Contemporary and stylish, Silver Compact is an attractive addition to your outdoor area.