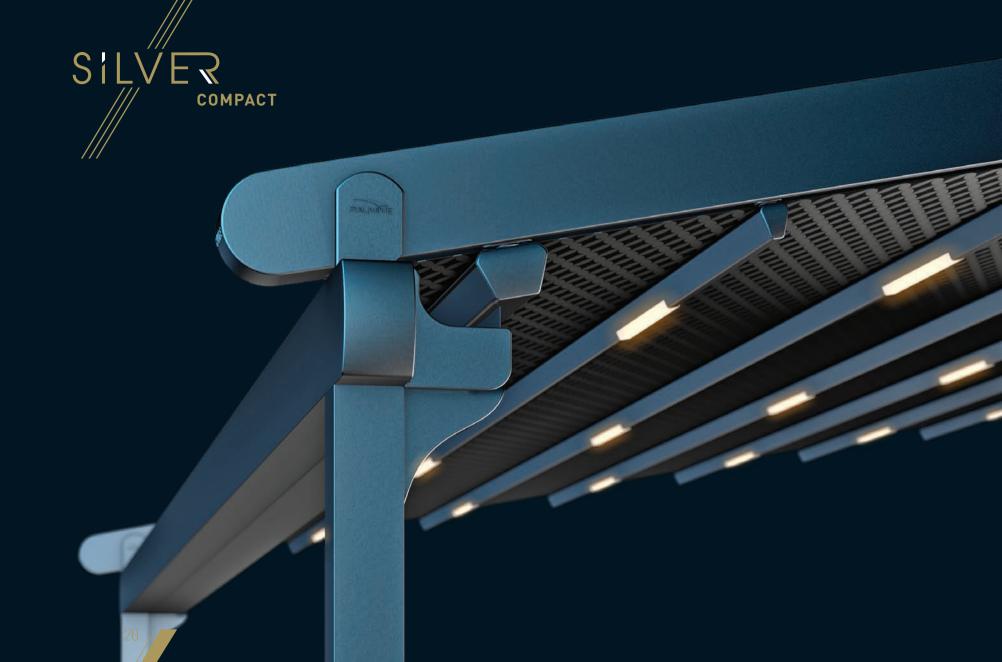

| Width            | 1300 |
|------------------|------|
| Projection       | 600  |
| Max Rail Centers | 450  |

Silver Compact is a compact retractable roof system, adapted to an aluminium structure. Contemporary and stylish, Silver Compact is an attractive addition to your outdoor area.