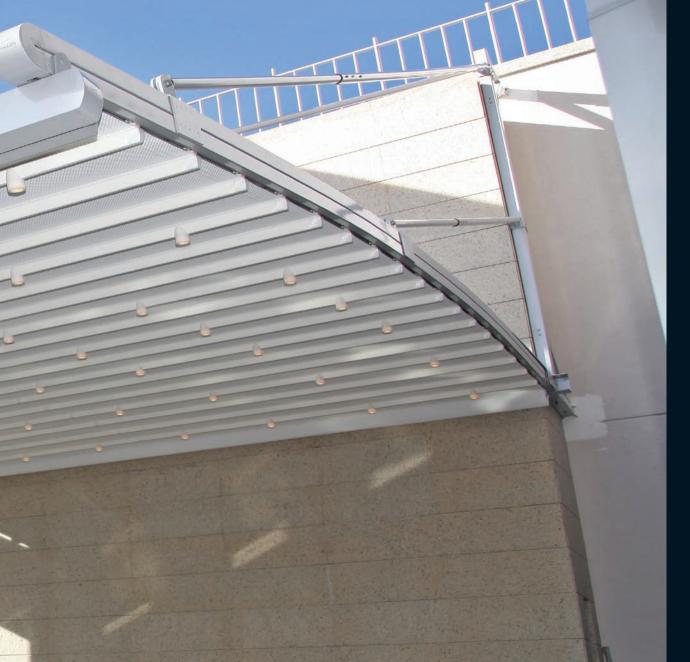

#### **PROFILE SECTIONS**

Gutter

Back Pillar 15x15

A Front Beam B Rail C Gutter C Back Pillar

Apollo is remarkable in that it has no front support at all, thus allowing you to enjoy unbroken views.

Gently arched in design, Apollo is an unobtrusive way to enjoy the world in which you live.

#### BUTRESS TYPE

| Width            | 400 |  |
|------------------|-----|--|
| Projection       | 400 |  |
| Max Rail Centers | 400 |  |

Majestic yet graceful Apollo silently looks down, unobtrusively watching those who gather beneath it. Perfect for those who want to enjoy magnificent views in an unbroken yet protected manner! Product can be delivered with suspended or buttress versions.