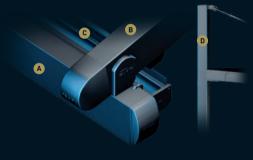

#### RAIN GUTTER (A)

The gutter with its height adjustment feature, provides the anti-air system, in different positions to ensure a perfect fit, according to the inclination of your product.

#### 

The separated front beam carries all the weight of the roof without putting any pressure on the gutter. Additionally it is also responsible for carrying awnings and glass systems.

#### **VERTICAL BLIND ©**

Horizontal sun rays can be reduced with a vertical blind. It is a full casette awning and the Ferrari Soltis fabric, provides shade without interrupting the view.

#### **GLASS SYSTEMS 0**

Different glass systems can be installed directly onto the front beam.