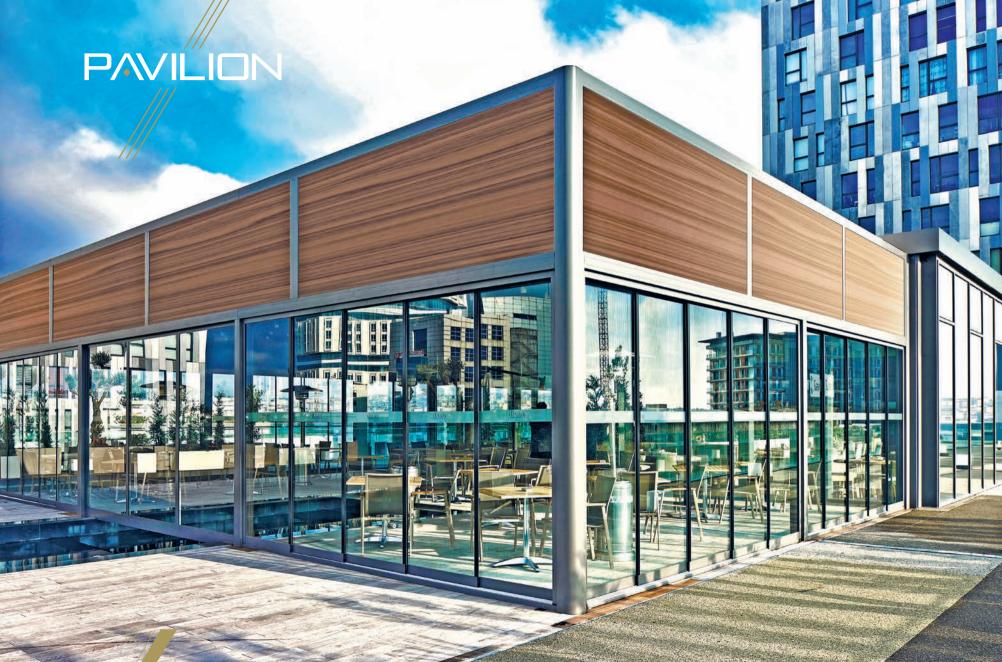

#### **PROFILE SECTIONS**

13x13

Pillar 8x8

Delightfully male in appearance, this chiselled design provides ultimate garden luxury.

With its angular details and strong features, Pavilion is perfect for getting the most out of your outdoor living area throughout the year.

# 

It's a stylish aluminium retractable roof system. With its angular details and strong features Pavilion has various ceiling versions as tilted, flat, double tilted, curved. Perfect for getting the most out of your outdoor living area throughout the year.

The product is usable according to its User Manual in all-weather conditions and designed to be used in all four seasons. If desired the product can be made into retractable winter garden by closing the sides with different kinds of enclosures.