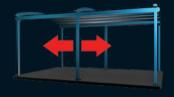

#### **MODIFIABILITY**

Allows modifications on the main constructions by changing the main aluminium beam and pillars with steel.