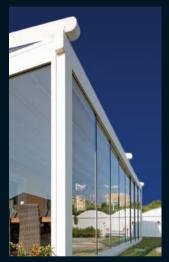

#### **GLASS SYSTEMS 0**

Different glass systems can be installed directly onto the front beam.