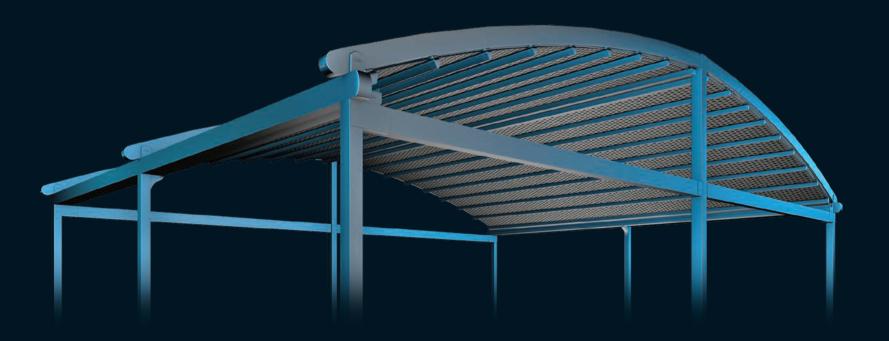

# 

It's a stylish aluminium retractable roof system. With its angular details and strong features Pavilion has various ceiling versions as tilted, flat, double tilted, curved. Perfect for getting the most out of your outdoor living area throughout the year.

Palmiye is proud to present its own MyPalmiye App which has been designed specifically for Palmiye products and is available at Apple's App Store.

Rail Type 2

Front Beam 10x15

Gutter 13x13

Middle Pillar 12x15

Corner Pillar 15x15