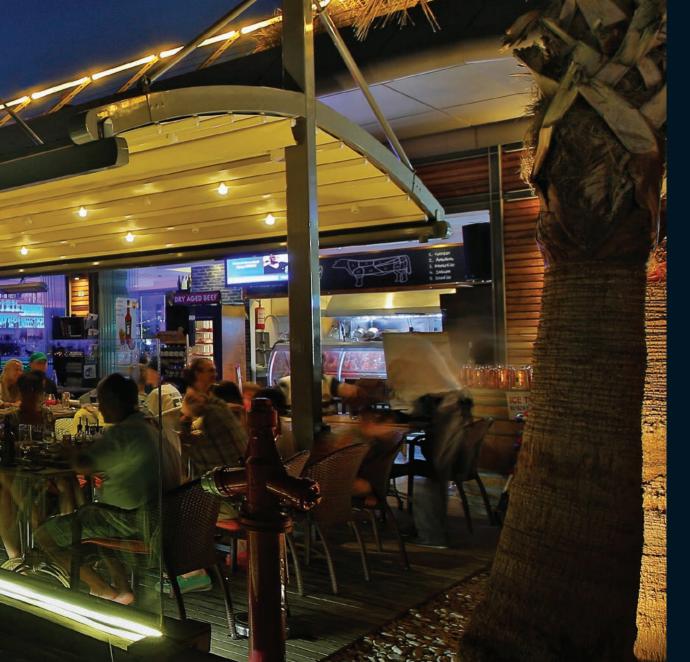

#### **PROFILE SECTIONS**

Rail 7.5x12

Middle Pillar 15x15

An architectural beauty, this freestanding product sets you apart from other establishments, attracting attention and enabling your customers to get the most from their outdoor experience.

| Width            | 1300 |
|------------------|------|
| Projection       | 1200 |
| Max Rail Centers | 400  |

An architectural beauty this free standing product sets you apart from other establishments, attracting attention and enabling your customers to get the most from their outdoor experience.