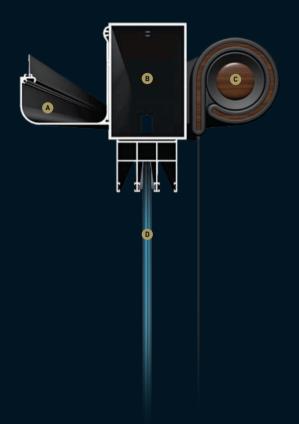

# WATER /// DRAINAGE & SEALING

The hidden part of the drainage system which was ingeniously integrated inside both beams and pillars makes effortlessly possible the discharge of water.

# **DOUBLE ANTI-AIR SYSTEM**

This system prevents the wind entering between the ceiling cover, rails and gutter, and creates an airtight space into which the wind cannot enter.

## **WATERBLOCK**

B) This prevents rainwater entering the enclosed area, and leads it directly to the front gutter for perfect water drainage.

**Gutter Seal** 

Back Seal

#### RAIN GUTTER (A)

The gutter with its height adjustment feature, provides the anti-air system, in different positions to ensure a perfect fit, according to the inclination of your product.

#### 

The separated front beam carries all the weight of the roof without putting any pressure on the gutter. Additionally it is also responsible for carrying awnings and glass systems.

#### **VERTICAL BLIND ©**

Horizontal sun rays can be reduced with a vertical blind. It is a full casette awning and the Ferrari Soltis fabric, provides shade without interrupting the view.

#### **GLASS SYSTEMS 0**

Different glass systems can be installed directly onto the front beam.