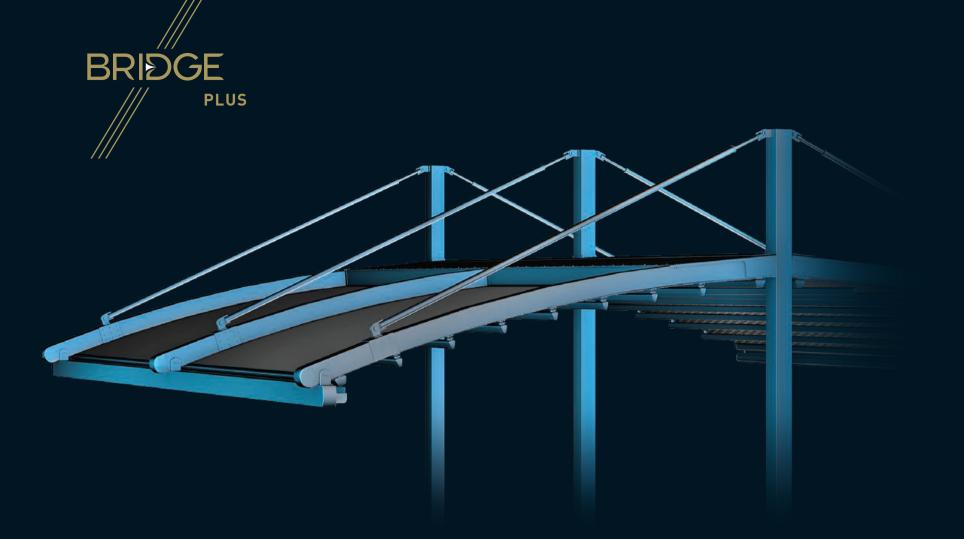

#### **PROFILE SECTIONS**

Middle Pillar 15x15

| Width            | 1300 |
|------------------|------|
| Projection       | 1200 |
| Max Rail Centers | 400  |

Bridge Compact is an extraordinary piece of architecture! Slim line and slender the charismatic design is sure to attract the attention of all who see it!