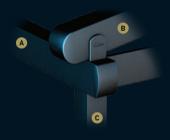

#### PROFILE SECTIONS

A Front Beam B Rail C Pillar

Rail Type I 12x15

Rail Type II 12x15

Front Beam

13X13

10X10

Projection up to 8m