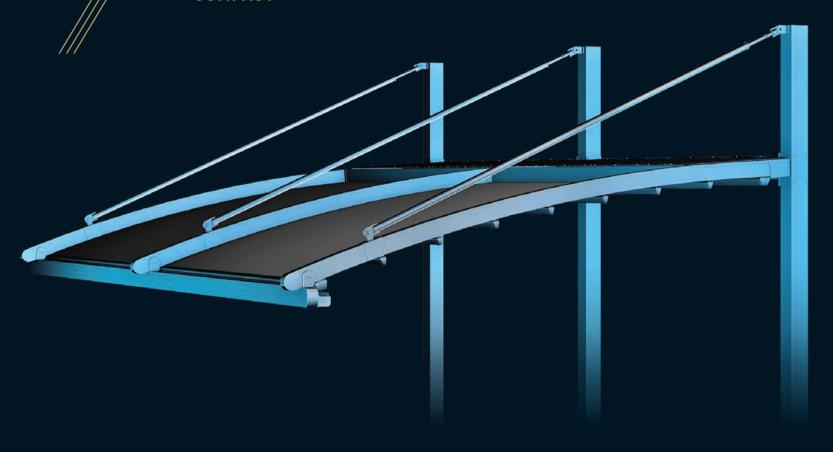

#### **PROFILE SECTIONS**

Trapezium Gutter 20x55

Pillar 10x10

Specially designed to accommodate large numbers, this stylish construction provides the perfect setting to entertain your guests.

Spacious and stylish, Gala is the ultimate outdoor experience.

| Width            | 1300 |
|------------------|------|
| Projection       | 2000 |
| Max Rail Centers | 450  |

#### PROFILE SECTIONS

Specially designed to accommodate large numbers, this stylish construction provides the perfect setting to entertain your guests. pacious and stylish Gala Plus is the ultimate outdoor experience.