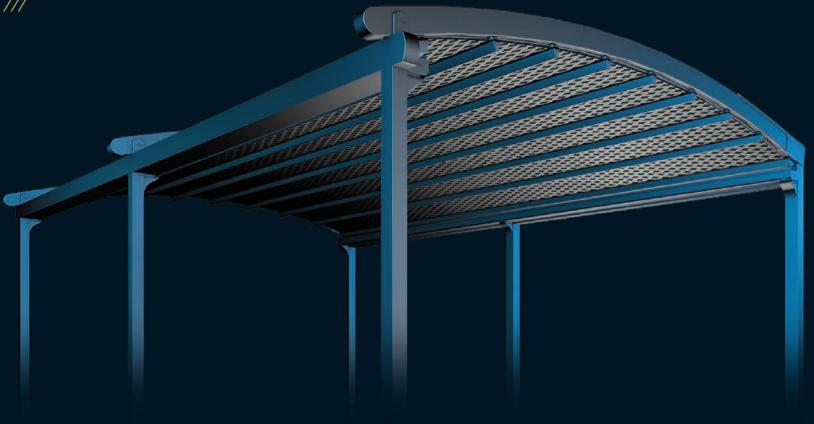

### M O D E L S

With its clean lines and modern design, Silver is an unobtrusive yet stylish way to get the best out of your outdoor area, distinguishing itself from other establishments in the neighbourhood.

| Width            | 1300 |
|------------------|------|
| Projection       | 1000 |
| Max Rail Centers | 450  |

Silver Plus is a retractable roof system, adapted to aluminium structure. With its clean and modern design, Silver Plus adds value to your outdoor areas.