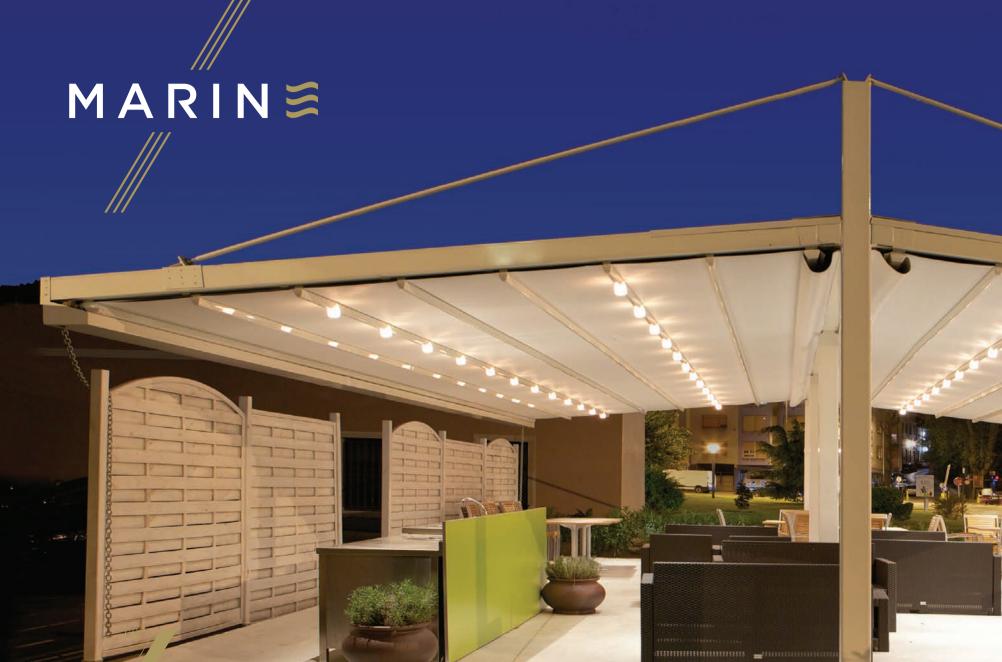

The eye-catching nautical design creates a welcoming atmosphere and ensures that you make the best out of your area.

| Width            | 1300 |
|------------------|------|
| Projection       | 1200 |
| Max Rail Centers | 450  |

This elegant product is free standing and is a stylish way to enlarge your outdoor living space. The eye catching nautical design creates a welcoming atmosphere and ensures that you make the best out of your area. The product is usable in all-weather conditions and designed to be used in all four seasons.

#### **PROFILE SECTIONS**

Rail 12x15

15x15

| Width            | 1300 |
|------------------|------|
| Projection       | 1200 |
| Max Rail Centers | 450  |

Marine Compact is a tastefully practical product. With minimalistic, lightweight details it can be moved easily around to provide you with exactly what you need.