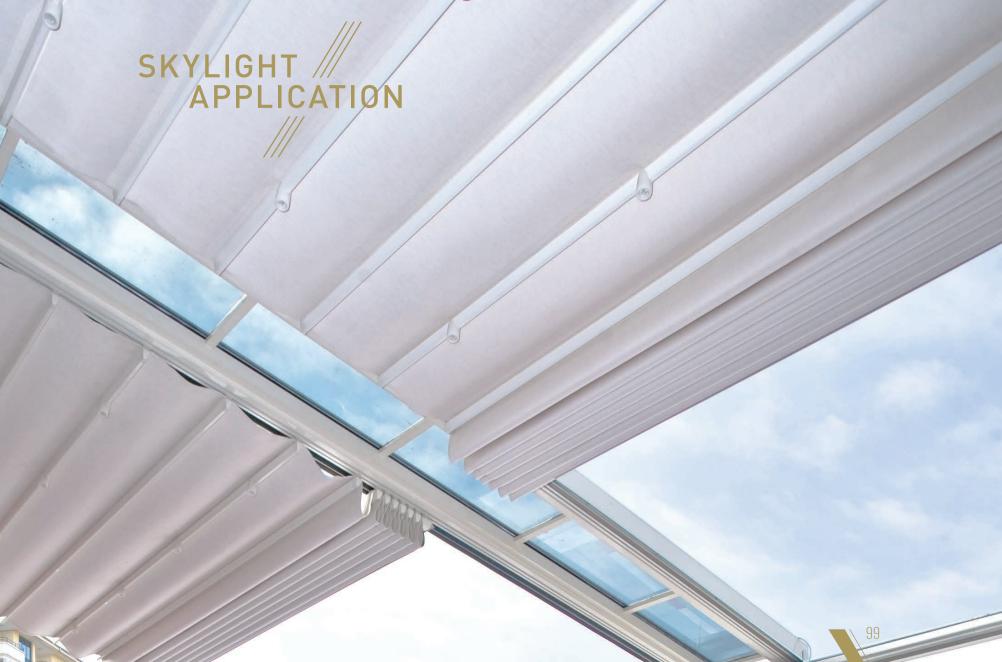

responsible for carrying awnings and glass systems.

#### **VERTICAL BLIND ©**

Horizontal sun rays can be reduced with a vertical blind. It is a full casette awning and the Ferrari Soltis fabric, provides shade without interrupting the view.

#### **GLASS SYSTEMS 0**

Different glass systems can be installed directly onto the front beam.

# APPLICATION /// TYPES & SOLUTIONS

#### **RAIL POSITIONING**







#### **MODIFIABILITY**

Allows modifications on the main constructions by changing the main aluminium beam and pillars with steel.



#### MIDDLE PILLAR REDUCTION

Provides a flexibility to remove the middle pillars by performing optional system changes.



#### **PILLAR POSITION CHANGE**

Pillars have the ability to shift up to 50 cm according to the structural needs of the Project.











# 5-YEAR WARRANTY

All our products have up to 5 years guarantee for the construction and motor. The electronics and remote controls are guaranteed for 2 years.