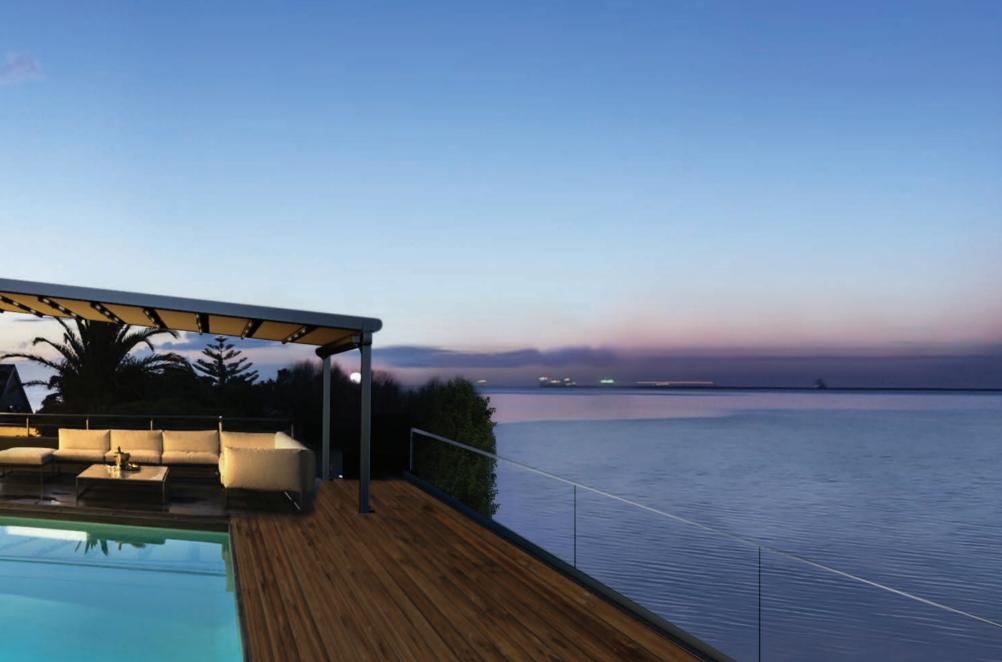

onsible for carrying awnings and glass systems.

#### **VERTICAL BLIND ©**

Horizontal sun rays can be reduced with a vertical blind. It is a full casette awning and the Ferrari Soltis fabric, provides shade without interrupting the view.

#### **GLASS SYSTEMS 0**

Different glass systems can be installed directly onto the front beam.

# APPLICATION /// TYPES & SOLUTIONS

#### **RAIL POSITIONING**







#### **MODIFIABILITY**

Allows modifications on the main constructions by changing the main aluminium beam and pillars with steel.



#### MIDDLE PILLAR REDUCTION

Provides a flexibility to remove the middle pillars by performing optional system changes.



#### **PILLAR POSITION CHANGE**

Pillars have the ability to shift up to 50 cm according to the structural needs of the Project.











# 5-YEAR WARRANTY

All our products have up to 5 years guarantee for the construction and motor. The electronics and remote controls are guaranteed for 2 years.