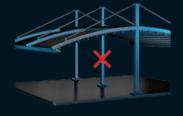

#### **PILLAR POSITION CHANGE**

Pillars have the ability to shift up to 50 cm according to the structural needs of the Project.