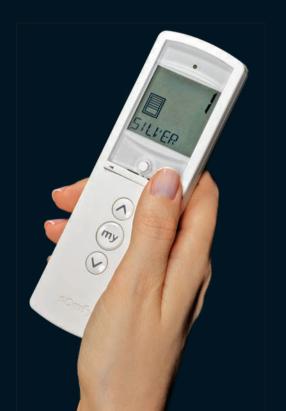

# REMOTE CONTROL

Internationally renowned Somfy motors from France are used to operate all of our products.

Guaranteed for 5 years and using RTS technology, the motors can be operated at the simple touch of a button.