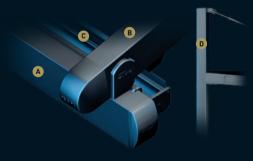

#### **PROFILE SECTIONS**

Gutter

Back Pillar 15x15

A Front Beam B Rail C Gutter C Back Pillar

Apollo is remarkable in that it has no front support at all, thus allowing you to enjoy unbroken views.

Gently arched in design, Apollo is an unobtrusive way to enjoy the world in which you live.