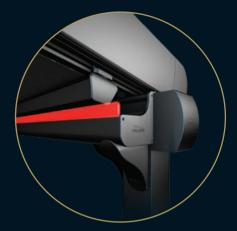

# **DOUBLE ANTI-AIR SYSTEM**

This system prevents the wind entering between the ceiling cover, rails and gutter, and creates an airtight space into which the wind cannot enter.

## **WATERBLOCK**

B) This prevents rainwater entering the enclosed area, and leads it directly to the front gutter for perfect water drainage.

**Gutter Seal** 

Back Seal