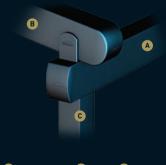

#### PROFILE SECTIONS

A Front Beam B Rail C Pillar

Rail Type I 12x15

Rail Type II 12x15

Front Beam

13X13

10X10

Projection up to 8m