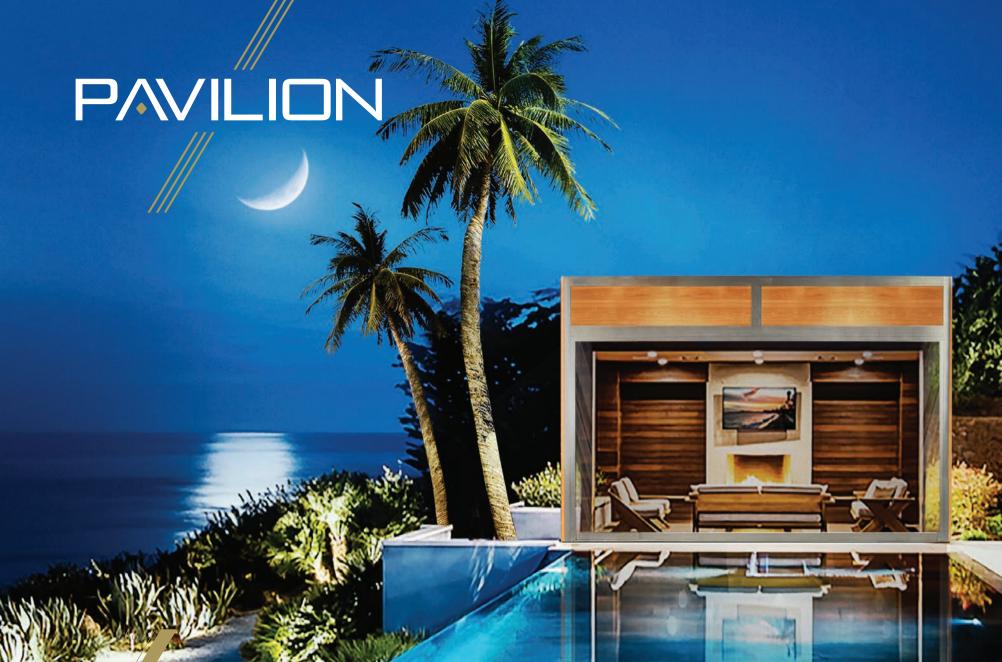

#### **PROFILE SECTIONS**

13x13

Pillar 8x8

Delightfully male in appearance, this chiselled design provides ultimate garden luxury.

With its angular details and strong features, Pavilion is perfect for getting the most out of your outdoor living area throughout the year.

# 

It's a stylish aluminium retractable roof system. With its angular details and strong features Pavilion has various ceiling versions as tilted, flat, double tilted, curved. Perfect for getting the most out of your outdoor living area throughout the year.