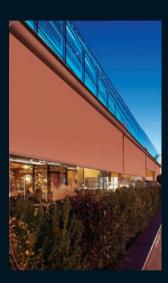

### M O D E L S

With its clean lines and modern design, Silver is an unobtrusive yet stylish way to get the best out of your outdoor area, distinguishing itself from other establishments in the neighbourhood.

| Width            | 1300 |
|------------------|------|
| Projection       | 1000 |
| Max Rail Centers | 450  |

Silver Plus is a retractable roof system, adapted to aluminium structure. With its clean and modern design, Silver Plus adds value to your outdoor areas.