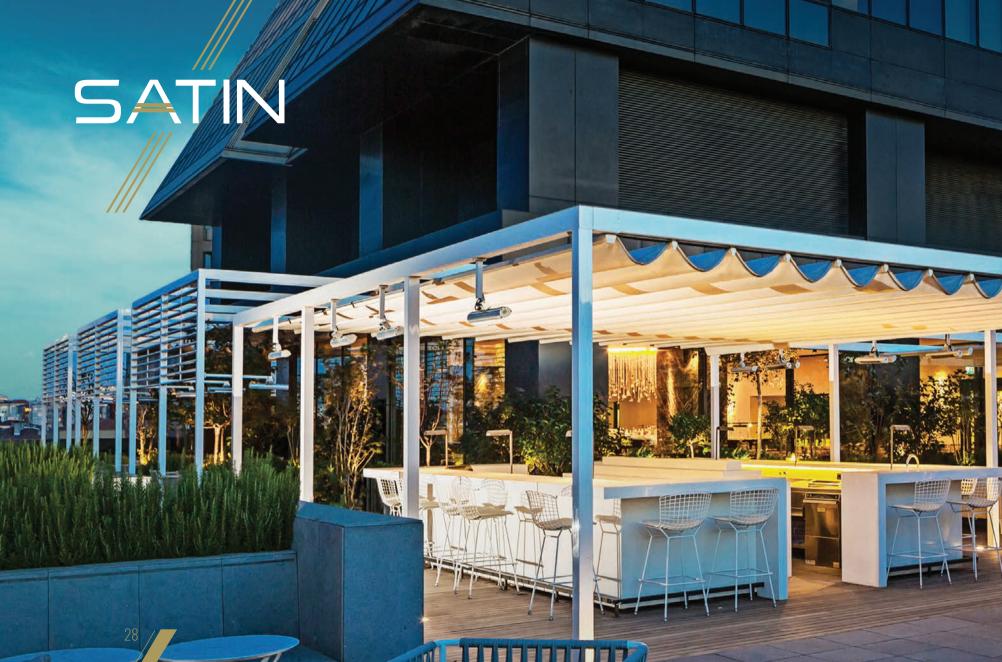

#### **PROFILE SECTIONS**

8x13

n Gutter 13x13

Pillar 8x8

The epitome of relaxation, with its clean lines and modern design Satin will protect, enhance and soothe at the same time.

Be at one with nature, and experience the therapy of the great outdoors, throughout the year.

## SATIN

| Width            | 900 |
|------------------|-----|
| Projection       | 800 |
| Max Rail Centers | 450 |

It is a special designed retractable roof system with its flat aluminium construction.

Palmiye presents a wide range of ceiling covers, with a selection of colours, material (such as PVC, fabric) and patterns which are imported from Europe and U.S, with 5 years guaranty against fading and mould.

Drainage system can be integrated into the structure according to the ceiling cover type (trapezium or wavy)

Lighting systems can be adapted to the ceiling cover which moves together with it. The Spot Lights or Linear Lights are installed on the aluminium profiles and can be controlled by a remote control or with a remote controlled dimmer function.