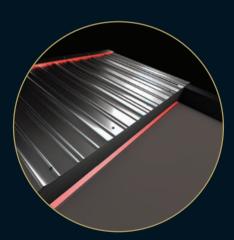

# **DOUBLE ANTI-AIR SYSTEM**

This system prevents the wind entering between the ceiling cover, rails and gutter, and creates an airtight space into which the wind cannot enter.

## **WATERBLOCK**

B) This prevents rainwater entering the enclosed area, and leads it directly to the front gutter for perfect water drainage.

**Gutter Seal** 

Back Seal