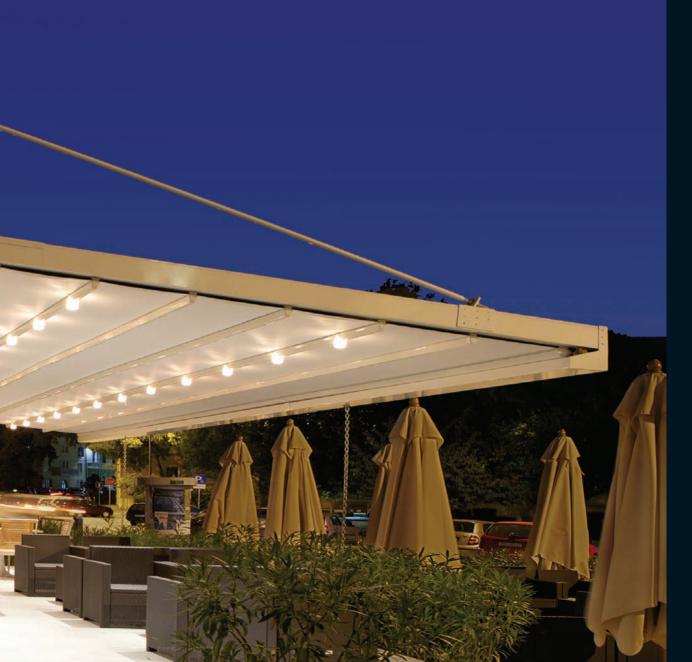

The eye-catching nautical design creates a welcoming atmosphere and ensures that you make the best out of your area.

| Width            | 1300 |
|------------------|------|
| Projection       | 1200 |
| Max Rail Centers | 450  |

This elegant product is free standing and is a stylish way to enlarge your outdoor living space. The eye catching nautical design creates a welcoming atmosphere and ensures that you make the best out of your area. The product is usable in all-weather conditions and designed to be used in all four seasons.

Palmiye presents a wide range of ceiling covers, with a selection of colours, materials and patterns which are imported from Europe and U.S., with 5 years guaranty against fading and mould.

Lighting systems can be adapted to the ceiling cover which moves together with it.