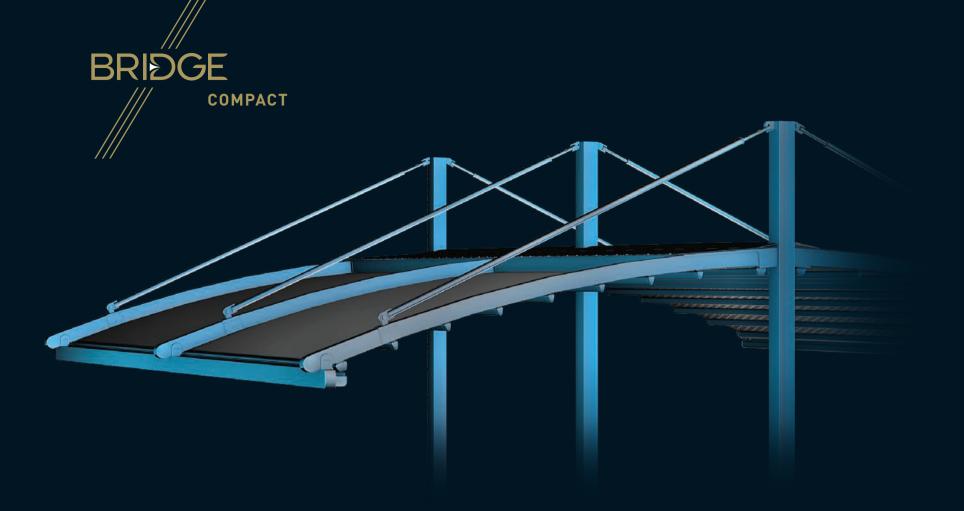

#### **PROFILE SECTIONS**

Middle Pillar 15x15

| Width            | 1300 |
|------------------|------|
| Projection       | 1200 |
| Max Rail Centers | 400  |

Bridge Compact is an extraordinary piece of architecture! Slim line and slender the charismatic design is sure to attract the attention of all who see it!

Palmiye presents a wide range of ceiling covers, with a selection of colours, materials and patterns which are imported from Europe and U.S. with 5 years guaranty against fading and mould.

Lighting systems can be adapted to the ceiling cover which moves together with it.