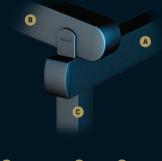

#### PROFILE SECTIONS

A Front Beam B Rail C Pillar

Rail Type I 12x15

Rail Type II 12x15

Front Beam

13X13

10X10

Projection up to 8m