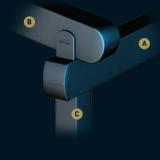

#### PROFILE SECTIONS

A Front Beam B Rail C Pillar

Rail Type I 12x15

Rail Type II 12x15

Front Beam

13X13

10X10

Projection up to 8m